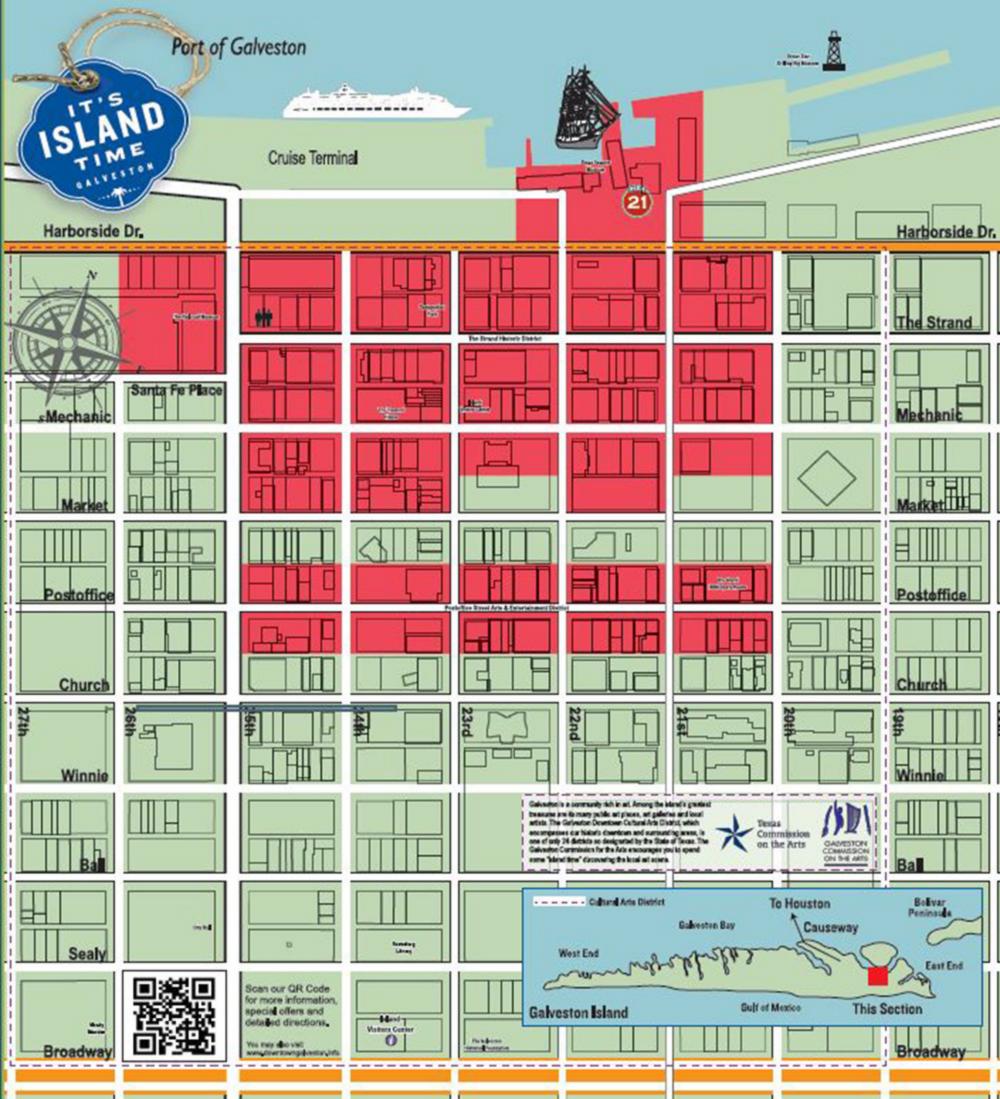

### **ANTIQUES**

| Antique Warehouse                            | 423 25th        |
|----------------------------------------------|-----------------|
| Big House Antiques                           | 2212 Mechanic   |
| Collectors Gallery                           | 2222 Postoffice |
| The Emporium at Eibands                      | 2201 Postoffice |
| Island Relics                                | 911 22nd        |
| La Maison Rouge                              | 418 22nd        |
| Market ABC                                   | 2413 Market     |
| Nautical Antiques                            | 2202 Mechanic   |
| Somewhere in Time                            | 124 20th        |
| St Johns Antiques                            | 2001 Postoffice |
| The Market at the<br>Peanut Butter Warehouse | e 102 20th St.  |
| Upcycle Recycle                              | 416 22nd Street |

# **ART MUSEUMS & GALLERIES**

| Affair d'Art-International<br>Fine Art Gallery                                                                                                                                                                                                                                                                                                                                                                                                                                                                                                                                                                                                                                                                                                                                                                                                                                                                                                                                                                                                                                                                                                                                                                                                                                                                                                                                                                                                                                                                                                                                                                                                                                                                                                                                                                                                                                                                                                                                                                                                                                                                                 | 2227 Postoffice   |
|--------------------------------------------------------------------------------------------------------------------------------------------------------------------------------------------------------------------------------------------------------------------------------------------------------------------------------------------------------------------------------------------------------------------------------------------------------------------------------------------------------------------------------------------------------------------------------------------------------------------------------------------------------------------------------------------------------------------------------------------------------------------------------------------------------------------------------------------------------------------------------------------------------------------------------------------------------------------------------------------------------------------------------------------------------------------------------------------------------------------------------------------------------------------------------------------------------------------------------------------------------------------------------------------------------------------------------------------------------------------------------------------------------------------------------------------------------------------------------------------------------------------------------------------------------------------------------------------------------------------------------------------------------------------------------------------------------------------------------------------------------------------------------------------------------------------------------------------------------------------------------------------------------------------------------------------------------------------------------------------------------------------------------------------------------------------------------------------------------------------------------|-------------------|
| Allen LeCorneu                                                                                                                                                                                                                                                                                                                                                                                                                                                                                                                                                                                                                                                                                                                                                                                                                                                                                                                                                                                                                                                                                                                                                                                                                                                                                                                                                                                                                                                                                                                                                                                                                                                                                                                                                                                                                                                                                                                                                                                                                                                                                                                 | E                 |
| Model Ship Building                                                                                                                                                                                                                                                                                                                                                                                                                                                                                                                                                                                                                                                                                                                                                                                                                                                                                                                                                                                                                                                                                                                                                                                                                                                                                                                                                                                                                                                                                                                                                                                                                                                                                                                                                                                                                                                                                                                                                                                                                                                                                                            | 2211 Strand       |
| Avis Frank Gallery                                                                                                                                                                                                                                                                                                                                                                                                                                                                                                                                                                                                                                                                                                                                                                                                                                                                                                                                                                                                                                                                                                                                                                                                                                                                                                                                                                                                                                                                                                                                                                                                                                                                                                                                                                                                                                                                                                                                                                                                                                                                                                             | 215 23rd          |
| Clay Cup Studios                                                                                                                                                                                                                                                                                                                                                                                                                                                                                                                                                                                                                                                                                                                                                                                                                                                                                                                                                                                                                                                                                                                                                                                                                                                                                                                                                                                                                                                                                                                                                                                                                                                                                                                                                                                                                                                                                                                                                                                                                                                                                                               | 409 22nd          |
| Derek Andersen Gallery                                                                                                                                                                                                                                                                                                                                                                                                                                                                                                                                                                                                                                                                                                                                                                                                                                                                                                                                                                                                                                                                                                                                                                                                                                                                                                                                                                                                                                                                                                                                                                                                                                                                                                                                                                                                                                                                                                                                                                                                                                                                                                         | 2224 Church       |
| Design Works                                                                                                                                                                                                                                                                                                                                                                                                                                                                                                                                                                                                                                                                                                                                                                                                                                                                                                                                                                                                                                                                                                                                                                                                                                                                                                                                                                                                                                                                                                                                                                                                                                                                                                                                                                                                                                                                                                                                                                                                                                                                                                                   | 2119 A Postoffice |
| Elizabeth Punches Galle                                                                                                                                                                                                                                                                                                                                                                                                                                                                                                                                                                                                                                                                                                                                                                                                                                                                                                                                                                                                                                                                                                                                                                                                                                                                                                                                                                                                                                                                                                                                                                                                                                                                                                                                                                                                                                                                                                                                                                                                                                                                                                        | ery 403 22nd      |
| G Lee Gallery                                                                                                                                                                                                                                                                                                                                                                                                                                                                                                                                                                                                                                                                                                                                                                                                                                                                                                                                                                                                                                                                                                                                                                                                                                                                                                                                                                                                                                                                                                                                                                                                                                                                                                                                                                                                                                                                                                                                                                                                                                                                                                                  | 2215 Postoffice   |
| Galveston Art Center                                                                                                                                                                                                                                                                                                                                                                                                                                                                                                                                                                                                                                                                                                                                                                                                                                                                                                                                                                                                                                                                                                                                                                                                                                                                                                                                                                                                                                                                                                                                                                                                                                                                                                                                                                                                                                                                                                                                                                                                                                                                                                           | 2127 Strand       |
| Galveston Art<br>League Gallery                                                                                                                                                                                                                                                                                                                                                                                                                                                                                                                                                                                                                                                                                                                                                                                                                                                                                                                                                                                                                                                                                                                                                                                                                                                                                                                                                                                                                                                                                                                                                                                                                                                                                                                                                                                                                                                                                                                                                                                                                                                                                                | 2117 Postoffice   |
| Heard Art Gallery                                                                                                                                                                                                                                                                                                                                                                                                                                                                                                                                                                                                                                                                                                                                                                                                                                                                                                                                                                                                                                                                                                                                                                                                                                                                                                                                                                                                                                                                                                                                                                                                                                                                                                                                                                                                                                                                                                                                                                                                                                                                                                              | 2217 Postoffice   |
| Island Framed                                                                                                                                                                                                                                                                                                                                                                                                                                                                                                                                                                                                                                                                                                                                                                                                                                                                                                                                                                                                                                                                                                                                                                                                                                                                                                                                                                                                                                                                                                                                                                                                                                                                                                                                                                                                                                                                                                                                                                                                                                                                                                                  | 515 25th          |
| J. Bangles Silk Stocking                                                                                                                                                                                                                                                                                                                                                                                                                                                                                                                                                                                                                                                                                                                                                                                                                                                                                                                                                                                                                                                                                                                                                                                                                                                                                                                                                                                                                                                                                                                                                                                                                                                                                                                                                                                                                                                                                                                                                                                                                                                                                                       | Gallery 25th St.  |
| Mamady's Primitive<br>Art Gallery                                                                                                                                                                                                                                                                                                                                                                                                                                                                                                                                                                                                                                                                                                                                                                                                                                                                                                                                                                                                                                                                                                                                                                                                                                                                                                                                                                                                                                                                                                                                                                                                                                                                                                                                                                                                                                                                                                                                                                                                                                                                                              | 2211 Strand       |
| Mihovil Photography                                                                                                                                                                                                                                                                                                                                                                                                                                                                                                                                                                                                                                                                                                                                                                                                                                                                                                                                                                                                                                                                                                                                                                                                                                                                                                                                                                                                                                                                                                                                                                                                                                                                                                                                                                                                                                                                                                                                                                                                                                                                                                            | 2402 Church       |
| Peck Arts Gallery                                                                                                                                                                                                                                                                                                                                                                                                                                                                                                                                                                                                                                                                                                                                                                                                                                                                                                                                                                                                                                                                                                                                                                                                                                                                                                                                                                                                                                                                                                                                                                                                                                                                                                                                                                                                                                                                                                                                                                                                                                                                                                              | Postoffice        |
| Rene Wiley Studio<br>& Gallery                                                                                                                                                                                                                                                                                                                                                                                                                                                                                                                                                                                                                                                                                                                                                                                                                                                                                                                                                                                                                                                                                                                                                                                                                                                                                                                                                                                                                                                                                                                                                                                                                                                                                                                                                                                                                                                                                                                                                                                                                                                                                                 | 2128 Postoffice   |
| Robert Peterson Gallery                                                                                                                                                                                                                                                                                                                                                                                                                                                                                                                                                                                                                                                                                                                                                                                                                                                                                                                                                                                                                                                                                                                                                                                                                                                                                                                                                                                                                                                                                                                                                                                                                                                                                                                                                                                                                                                                                                                                                                                                                                                                                                        | 2113 Postoffice   |
| Tremont Gallery                                                                                                                                                                                                                                                                                                                                                                                                                                                                                                                                                                                                                                                                                                                                                                                                                                                                                                                                                                                                                                                                                                                                                                                                                                                                                                                                                                                                                                                                                                                                                                                                                                                                                                                                                                                                                                                                                                                                                                                                                                                                                                                | 511 23rd          |
| V Starke Gallery                                                                                                                                                                                                                                                                                                                                                                                                                                                                                                                                                                                                                                                                                                                                                                                                                                                                                                                                                                                                                                                                                                                                                                                                                                                                                                                                                                                                                                                                                                                                                                                                                                                                                                                                                                                                                                                                                                                                                                                                                                                                                                               | 412 23rd          |
| Vanishing Point                                                                                                                                                                                                                                                                                                                                                                                                                                                                                                                                                                                                                                                                                                                                                                                                                                                                                                                                                                                                                                                                                                                                                                                                                                                                                                                                                                                                                                                                                                                                                                                                                                                                                                                                                                                                                                                                                                                                                                                                                                                                                                                | 2411 Strand       |
| Waters Edge Studio                                                                                                                                                                                                                                                                                                                                                                                                                                                                                                                                                                                                                                                                                                                                                                                                                                                                                                                                                                                                                                                                                                                                                                                                                                                                                                                                                                                                                                                                                                                                                                                                                                                                                                                                                                                                                                                                                                                                                                                                                                                                                                             | 1302 21st         |
| ACCORDING TO THE PROPERTY OF T |                   |

# BARS, PUBS, NIGHTCLUBS

| Bliss Lounge             | 2413 Strand     |
|--------------------------|-----------------|
| Brew's Brothers          | 2404 Strand     |
| Buchshot Saloon          | 2409 Market     |
| Club 21                  | 2102 Postoffice |
| Crow's Southwest Cantina | a 2408 Strand   |
| Jack's Pub               | 2406 Postoffice |
| Molly's Pub              | 2015 Postoffice |

| Murphy's Pub                   | 215 22nd        |
|--------------------------------|-----------------|
| O'Malley's Pub                 | 2022 Postoffice |
| Old Cellar Door                | 2015 Postoffice |
| Old Quarter Acoustic (         | Café 413 20th   |
| Patricks Pub                   | 2411 Strand     |
| Proletariat Lounge             | 2221 Market     |
| Rooftop Bar                    | 2300 Mechanic   |
| S.I.N. Lounge                  | 1828 Strand     |
| Salvation Nightclub            | 2410 Strand     |
| StuttGarden Tavern             | 2110 Strand     |
| Third Coast                    | 2416 Postoffice |
| Toujouse Bar at<br>The Tremont | 2300 Mechanic   |

# **BOOK STORES**

| Eighteen Seventy One | 2217 Strand  |
|----------------------|--------------|
| Galveston Book Shop  | 317 23rd St. |

# CLOTHING

| Couteau Couture        | 2021 Strand     |
|------------------------|-----------------|
| Cruz Cortez Clothiers  | 2227 Postoffice |
| Haba's                 | 2213 Postoffice |
| Head to Footsies       | 2211 Strand     |
| Jammin Sportswear      | 2314 Strand,    |
| La Rumba               | 2401 Strand     |
| LapaLapa               | 2120 Strand     |
| Monogramsie's          | 2228 Strand     |
| Nefertiti Boutique     | 202 25th        |
| Outrageous Boutique    | 405 22nd        |
| Synister on The Strand | 2301 Strand     |
| Surf Styles            | 2119 Strand     |
| Tangerine Boutique     | 2218 Postoffice |
| Tina's                 | 2326 Strand     |
| Tola                   | 2208 Strand     |
| Vintage Crown          | 512 23rd        |
| Yaga Clothing          | 2109 Strand     |
|                        |                 |

# COFFEESHOPS

| MOD Coffeehouse | 2126 Postoffice |
|-----------------|-----------------|
| Starbucks       | 102 22nd        |

# HOME DÉCOR & NOVELTIES

| The Admiralty       | 2221 Strand     |
|---------------------|-----------------|
| Buncha Cool Stuff   | 2105 Strand,    |
| Bungalow            | 2226 Strand     |
| C Level Surf Shop   | 2101 A Strand   |
| Conversation Pieces | 2114 Strand     |
| Dolphin World       | 2122 Strand     |
| Gracies             | 2228 Strand     |
| Hendly's Market     | 2010 Strand     |
| La Fittes Beat      | 2115 Strand     |
| Modern Vintage      | 2005 Postoffice |

| Strand Brass &<br>Christmas on the Strand | 2119 Strand |
|-------------------------------------------|-------------|
| Tina's                                    | 2326 Strand |
| Way out West                              | 2317 Strand |

#### **JEWELRY**

| Catz Jewelry     | 2029 Strand     |
|------------------|-----------------|
| Fullen Jewelry   | 2215 Postoffice |
| The Jewel Garden | 2326 Strand     |
| Santa Fe Trail   | 2217 Strand     |
|                  |                 |

# LIVE THEATER

| The Grand Opera House | 2020 Postoffice |
|-----------------------|-----------------|
| Island ETC Theatre    | 2317 Mechanic   |
| The Great Storm       | Pier 21         |

### MUSEUMS

| The Buccaneer Room                                 | 2029 Strand      |
|----------------------------------------------------|------------------|
| Galveston Historical Foun                          | dation           |
|                                                    | 2228 Broadway    |
| Galveston Railroad Muse                            | um 123 25th      |
| The La Fittes Room                                 | 2021 Strand      |
| Moody Mansion                                      | 2618 Broadway    |
| Ocean Star Offshore Rig                            | Wharf Rd.        |
| Pier 21 220                                        | 0 Harborside Dr. |
| Rosenberg Library                                  | 2310 Sealy       |
| Texas Seaport Museum<br>and the Tall Ship Elissa 2 | 2200 Harborside  |

#### RESTAURANTS

| Apache Mexican Cuisine | e 511 E 20th St. |
|------------------------|------------------|
| Black Pearl Oyster     |                  |
| Bar & Grill            | 327 23rd Street  |
| Eat Cetera             | 408 25th Street  |
| El Jardin              | 413 24th         |
| Fisherman's Wharf      | 2200 Harborside  |
| Fuddruckers            | 111 23rd         |
| Gumbo Bar              | 2107 Postoffice  |
| Jimmy John's           | 102 22nd         |
| Joe's Crab Shack       | 2000 Harborside  |
| La Estacion            | 2428 Ball St.    |
| M & M's                | 2401 Church rear |
| Mama Teresa's Pizza    | 416 21st         |
| Mediterranean Chef     | 2402 Strand      |
| Nonno Tony's           | 21 Harborside    |
| Old Strand Emporium    | 2425 Strand      |
| Olympia Grill          | 100 21st St      |
| Press Box              | 2401 Postoffice  |
| Riondo's Ristorante    | 2328 Strand      |
| Rudy and Paco's        | 2028 Postoffice  |
| Saltwater Grill        | 2017 Postoffice  |
| Shrimp N Stuff         | 216 23rd         |
| Sky Bar                | 2105 Postoffice  |
| Star Drug Store        | 510 23rd         |
| Stork Club             | 2101 Postoffice  |
| Trattoria La Vigna     | 412 20th         |
| Tremont                | 2300 Mechanic    |
| Willie G's             | 2100 Harborside  |
| Yagas Café             | 2314 Strand      |

### SPECIALTY RETAIL

| 2226 Strand     |
|-----------------|
| 2211 Strand     |
| 2009 Postoffice |
|                 |

#### SPECIALTY FOOD

| Beef Jerky Outlet                   | 2309 Strand     |
|-------------------------------------|-----------------|
| Hey Mikey's Ice Cream               | 2120 Postoffice |
| Katie's Seafood Market              | Wharf Rd.       |
| La King's Confectionary             | 2323 Strand     |
| Maceo Spice and Imports             | 2706 Market     |
| Oasis Juice Bar                     | 409 25th        |
| Old Strand Emporium                 | 2526            |
| Rocky Mountain<br>Chocolate Factory | 2225 Strand     |
| Samson and Son's<br>Seafood Market  | Wharf Rd.       |
| Strand Refreshment                  | 2122 Strand     |

## SPECIALTY RETAIL

2311 Strand

Bear Claw Knife

| Bob's Convenience Stor                        | re 509 21st St.   |
|-----------------------------------------------|-------------------|
| Buncha Cool Stuff                             | 2105 Strand       |
| Buster's Old Time Photo                       | os 2217 Strand St |
| Fit TRI Run                                   | 513 23rd          |
| Frankies Liquor Store                         | 2218 Strand       |
| Galveston Computer So                         | lutions 523 24th  |
| Galveston Old Time Pho                        | otos 2319 Strand  |
| Galveston Pack & Ship                         | 527 21st          |
| Galveston Woodworks                           | 2425 Market       |
| Gigi's Pampered Pets G                        | rooming 505 23rd  |
| Hazy Daze                                     | 2104 Strand       |
| Island Brain Works                            | 2218 Postoffice   |
| Island Music                                  | 407 25th          |
| Just Add Sparkle                              | 2118 Postoffice   |
| The Kitchen Chick                             | 528 23rd Street   |
| Lifestyle Investment<br>Solutions             | 2029 Strand       |
| Old Galveston Trading<br>Company              | 2115A Postoffice  |
| Old Strand Emporium                           | 2425 Strand       |
| Scentamental Perfumer<br>by Valerie Villareal | y<br>2211 Strand  |
| Signature Headlines                           | 2029 Strand       |
| Texas CowGirl                                 | 2226 Strand       |
| TSO                                           | 515 22nd          |
| The Witchery                                  | 2116 Postoffice   |
| Yesterday's Best                              | 114 20th          |
| The Yoga Haven                                | 2507 Market       |

# TOURS & ATTRACTIONS

| Aqua Safari Charters               | pier near 19th St. |
|------------------------------------|--------------------|
| Dolphin Tours                      | 2101 Harborside    |
| Galveston Historic<br>Tour Guide   | 2215 Postoffice    |
| Galveston Party Boats              | pier near 19th     |
| The Grand Opera House              | 2020 Postoffice    |
| Harbour Tours                      | Pier 21            |
| Haunted Mayfield Mano              | r 2313 Harborside  |
| Island Carriages                   | 2528 Postoffice    |
| Pirates, Legends of the Gulf Coast | 2313 Harborside    |
| Sun Time Watersports               | Pier 21            |

## VISITOR CENTER

Chamber of Commerce 2228 Mechanic
Visitor Information Center 2328 Broadway