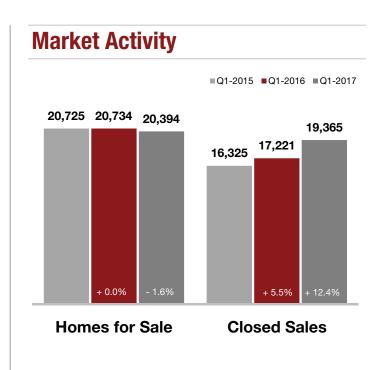

### **Maricopa County**

| <b>Key Metrics</b>          | Q1-2017   | 1-Yr Chg |
|-----------------------------|-----------|----------|
| Median Sales Price          | \$237,500 | + 6.0%   |
| Average Sales Price         | \$298,265 | + 6.3%   |
| Pct. of List Price Received | 98.0%     | + 0.3%   |
| Homes for Sale              | 20,394    | - 1.6%   |
| Closed Sales                | 19,365    | + 12.4%  |
| Months Supply               | 3.1       | - 5.6%   |
| Days on Market              | 54        | - 2.5%   |