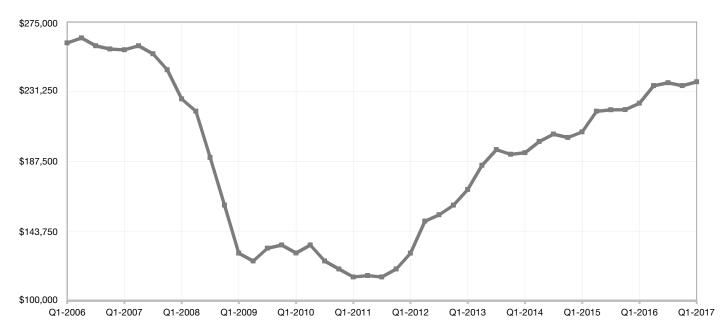

| 98.0% 👚 + 0.3%              | 54 🖟 -2.5%       | 19,365 👚 + 12.4% |  |
| Pinal    | \$175,000          | \$189,385 + 9.1%    | 97.8% 👚 + 0.4%              | 65               | 2,143            |  |

Q1-2017



### **Maricopa County**

| <b>Key Metrics</b>          | Q1-2017   | 1-Yr Chg |
|-----------------------------|-----------|----------|
| Median Sales Price          | \$237,500 | + 6.0%   |
| Average Sales Price         | \$298,265 | + 6.3%   |
| Pct. of List Price Received | 98.0%     | + 0.3%   |
| Homes for Sale              | 20,394    | - 1.6%   |
| Closed Sales                | 19,365    | + 12.4%  |
| Months Supply               | 3.1       | - 5.6%   |
| Days on Market              | 54        | - 2.5%   |



#### **Historical Median Sales Price for Maricopa County**



Q1-2017



## **Maricopa County ZIP Codes**

|       | Median Sales Price  | Average Sales Price | Pct. of List Price Received | Days on Market   | Closed Sales     |
|-------|---------------------|---------------------|-----------------------------|------------------|------------------|
|       | Q1-2017 1-Yr Chg    | Q1-2017 1-Yr Chg    | Q1-2017 1-Yr Chg            | Q1-2017 1-Yr Chg | Q1-2017 1-Yr Chg |
| 85001 | \$0 🖟 - 100.0%      | \$0                 | 0.0% 🖟 - 100.0%             | 0 🖟 - 100.0%     | 0 🕹 - 100.0%     |
| 85003 | \$398,000           | \$401,977 👚 + 3.9%  | 96.3% 🖟 - 0.3%              | 90 👚 + 49.9%     | 32 👚 + 23.1%     |
| 85004 | \$290,000           | \$323,531 🗣 - 35.2% | 99.5% 🗣 - 0.7%              | 101 堤 - 28.0%    | 26 👚 + 52.9%     |
| 85006 | \$230,000