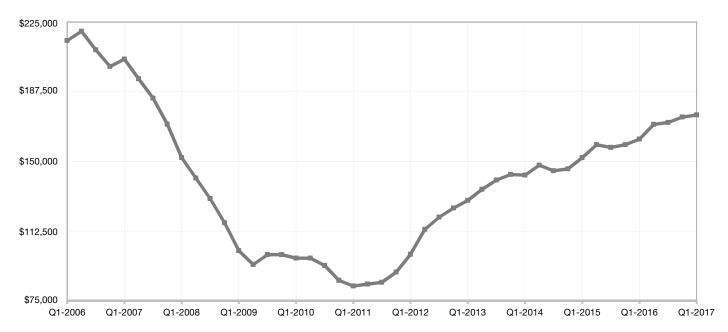

$321,602 + 5.0%    | 98.0% 👚 + 0.6%              | 65               | 185 👚 + 37.0%    |
| 85396 | \$250,000           | \$263,521 + 3.7%    | 98.4% 👚 + 0.9%              | 76 🕹 - 3.3%      | 177 👚 + 27.3%    |

Q1-2017



### **Pinal County**

| <b>Key Metrics</b>          | Q1-2017   | 1-Yr Chg |
|-----------------------------|-----------|----------|
| Median Sales Price          | \$175,000 | + 8.0%   |
| Average Sales Price         | \$189,385 | + 9.1%   |
| Pct. of List Price Received | 97.8%     | + 0.4%   |
| Homes for Sale              | 2,348     | - 19.1%  |
| Closed Sales                | 2,143     | + 16.8%  |
| Months Supply               | 3.3       | - 28.0%  |
| Days on Market              | 65        | + 0.3%   |



#### **Historical Median Sales Price for Pinal County**



Q1-2017



# **Pinal County ZIP Codes**

|       | Median Sales Price  | Average Sales Price | Pct. of List Price Received | Days on Market   | Closed Sales     |
|-------|---------------------|---------------------|-----------------------------|------------------|------------------|
|       | Q1-2017 1-Yr Chg    | Q1-2017 1-Yr Chg    | Q1-2017 1-Yr Chg            | Q1-2017 1-Yr Chg | Q1-2017 1-Yr Chg |
| 85118 | \$249,000 🖟 -2.4%   | \$289,452 🖟 - 1.8%  | 97.0% 👚 + 0.6%              | 90 👚 + 0.3%      | 171 👚 + 41.3%    |
| 85119 | \$186,000           | \$210,298           | 97.2% 👚 + 1.2%              | 85 👚 + 26.3%     | 124 👚 + 5.1%     |
| 85120 | \$155,000 + 6.9%    | \$158,774 👚 + 11.3% | 97.0%                       | 49 👚 + 4.2%      | 129 👚 + 10.3%    |
| 85122 | \$156,500 + 5.2