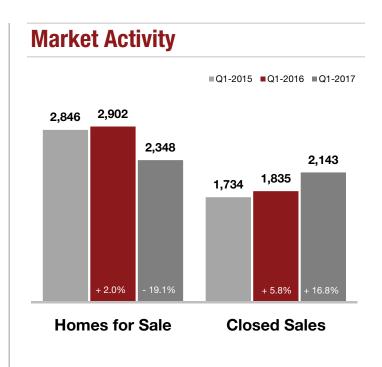

### **Pinal County**

| <b>Key Metrics</b>          | Q1-2017   | 1-Yr Chg |
|-----------------------------|-----------|----------|
| Median Sales Price          | \$175,000 | + 8.0%   |
| Average Sales Price         | \$189,385 | + 9.1%   |
| Pct. of List Price Received | 97.8%     | + 0.4%   |
| Homes for Sale              | 2,348     | - 19.1%  |
| Closed Sales                | 2,143     | + 16.8%  |
| Months Supply               | 3.3       | - 28.0%  |
| Days on Market              | 65        | + 0.3%   |