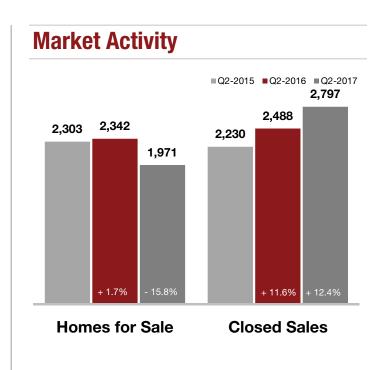

### **Pinal County**

| <b>Key Metrics</b>          | Q2-2017   | 1-Yr Chg |
|-----------------------------|-----------|----------|
| Median Sales Price          | \$185,000 | + 8.9%   |
| Average Sales Price         | \$199,313 | + 8.8%   |
| Pct. of List Price Received | 98.2%     | + 0.4%   |
| Homes for Sale              | 1,971     | - 15.8%  |
| Closed Sales                | 2,797     | + 12.4%  |
| Months Supply               | 2.7       | - 23.4%  |
| Days on Market              | 52        | - 18.5%  |