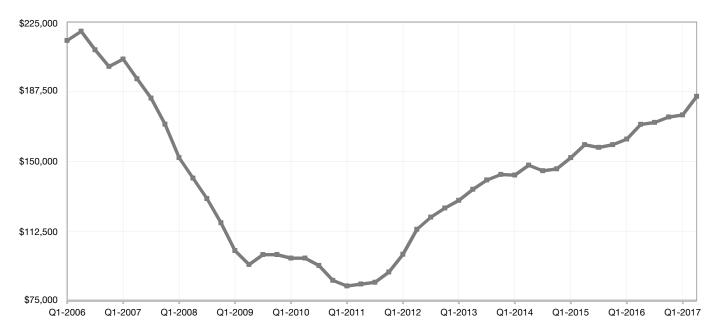

### **Pinal County**

| <b>Key Metrics</b>          | Q2-2017   | 1-Yr Chg |
|-----------------------------|-----------|----------|
| Median Sales Price          | \$185,000 | + 8.9%   |
| Average Sales Price         | \$199,313 | + 8.8%   |
| Pct. of List Price Received | 98.2%     | + 0.4%   |
| Homes for Sale              | 1,971     | - 15.8%  |
| Closed Sales                | 2,797     | + 12.4%  |
| Months Supply               | 2.7       | - 23.4%  |
| Days on Market              | 52        | - 18.5%  |

#### **Historical Median Sales Price for Pinal County**

Q2-2017