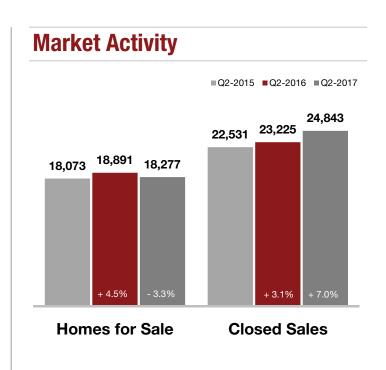

### **Maricopa County**

| <b>Key Metrics</b>          | Q2-2017   | 1-Yr Chg |
|-----------------------------|-----------|----------|
| Median Sales Price          | \$250,000 | + 6.4%   |
| Average Sales Price         | \$310,876 | + 7.1%   |
| Pct. of List Price Received | 98.3%     | + 0.2%   |
| Homes for Sale              | 18,277    | - 3.3%   |
| Closed Sales                | 24,843    | + 7.0%   |
| Months Supply               | 2.7       | - 7.9%   |
| Days on Market              | 47        | - 7.2%   |