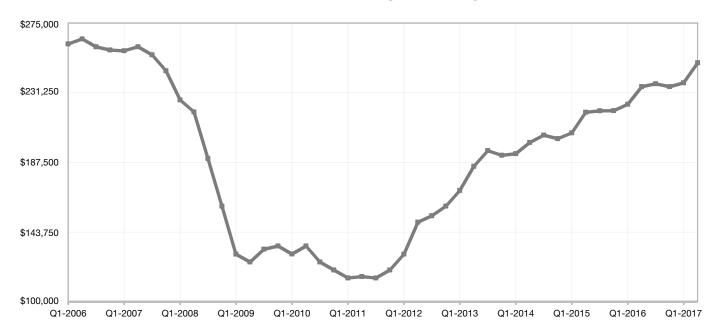

### **Maricopa County**

| <b>Key Metrics</b>          | Q2-2017   | 1-Yr Chg |
|-----------------------------|-----------|----------|
| Median Sales Price          | \$250,000 | + 6.4%   |
| Average Sales Price         | \$310,876 | + 7.1%   |
| Pct. of List Price Received | 98.3%     | + 0.2%   |
| Homes for Sale              | 18,277    | - 3.3%   |
| Closed Sales                | 24,843    | + 7.0%   |
| Months Supply               | 2.7       | - 7.9%   |
| Days on Market              | 47        | - 7.2%   |

#### **Historical Median Sales Price for Maricopa County**

Q2-2017