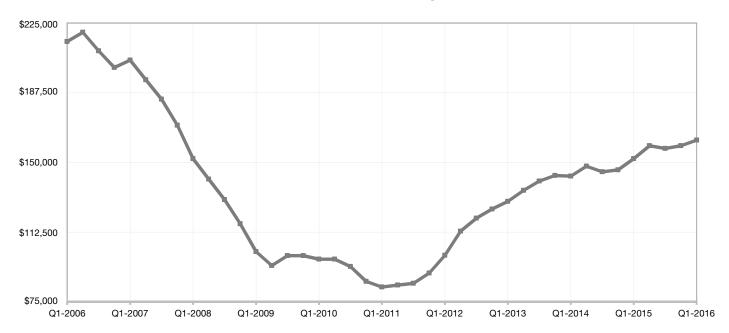

99 + 3.8%    | 97.5% 👚 + 0.0%              | 62 🕹 - 30.7%     | 135 🕹 - 8.2%     |  |
| 85396 | \$226,450 🕹 - 3.6%  | \$254,047 + 2.5%    | 97.6% 🖟 - 0.1%              | 78 🖟 - 17.1%     | 139 🕹 - 3.5%     |  |

Q1-2016



### **Pinal County**

| <b>Key Metrics</b>          | Q1-2016   | 1-Yr Chg |
|-----------------------------|-----------|----------|
| Median Sales Price          | \$162,000 | + 6.6%   |
| Average Sales Price         | \$173,627 | + 1.9%   |
| Pct. of List Price Received | 97.4%     | + 0.3%   |
| Homes for Sale              | 3,009     | + 5.8%   |
| Closed Sales                | 1,840     | + 6.1%   |
| Months Supply               | 4.8       | - 2.8%   |
| Days on Market              | 64        | - 22.2%  |



#### **Historical Median Sales Price for Pinal County**



Q1-2016



## **Pinal County ZIP Codes**

|       | Median Sales Pri  | ce Average    | Sales Price      | Pct. of List F | Price Received | Days o  | n Market | Close   | d Sales          |
|-------|-------------------|---------------|------------------|----------------|----------------|---------|----------|---------|------------------|
|       | Q1-2016 1-Yr C    | hg Q1-2016    | 1-Yr Chg         | Q1-2016        | 1-Yr Chg       | Q1-2016 | 1-Yr Chg | Q1-2016 | 1-Yr Chg         |
| 85118 | \$255,000 👚 + 6.  | 5% \$294,620  | - 4.5%           | 96.5%          | + 0.3%         | 90      | - 12.1%  | 121     | - 12.9%          |
| 85119 | \$155,000 + 7.    | 0% \$168,224  | - 6.9%           | 96.1%          | + 1.1%         | 67      | - 31.8%  | 118     | <b>1</b> + 19.2% |
| 85120 | \