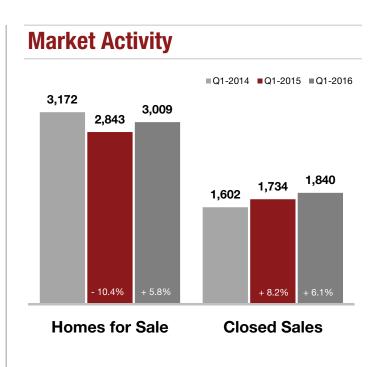

### **Pinal County**

| <b>Key Metrics</b>          | Q1-2016   | 1-Yr Chg |
|-----------------------------|-----------|----------|
| Median Sales Price          | \$162,000 | + 6.6%   |
| Average Sales Price         | \$173,627 | + 1.9%   |
| Pct. of List Price Received | 97.4%     | + 0.3%   |
| Homes for Sale              | 3,009     | + 5.8%   |
| Closed Sales                | 1,840     | + 6.1%   |
| Months Supply               | 4.8       | - 2.8%   |
| Days on Market              | 64        | - 22.2%  |