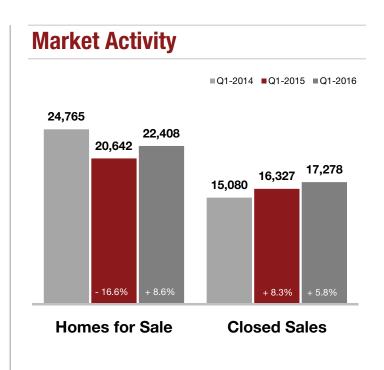

### **Maricopa County**

| <b>Key Metrics</b>          | Q1-2016   | 1-Yr Chg |
|-----------------------------|-----------|----------|
| Median Sales Price          | \$223,500 | + 8.5%   |
| Average Sales Price         | \$280,633 | + 6.1%   |
| Pct. of List Price Received | 97.7%     | + 0.4%   |
| Homes for Sale              | 22,408    | + 8.6%   |
| Closed Sales                | 17,278    | + 5.8%   |
| Months Supply               | 3.6       | + 3.7%   |
| Days on Market              | 56        | - 17.9%  |