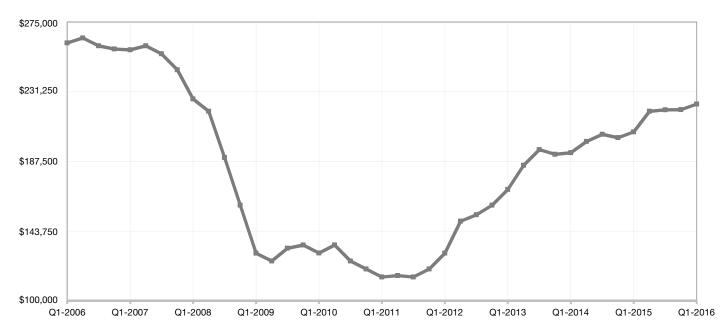

%    | 97.7% 👚 + 0.4%              | 56 🖟 - 17.9%     | 17,278           |  |
| Pinal    | \$162,000 + 6.6%   | \$173,627           | 97.4% 🕆 + 0.3%              | 64 🗣 - 22.2%     | 1,840            |  |

Q1-2016



### **Maricopa County**

| <b>Key Metrics</b>          | Q1-2016   | 1-Yr Chg |
|-----------------------------|-----------|----------|
| Median Sales Price          | \$223,500 | + 8.5%   |
| Average Sales Price         | \$280,633 | + 6.1%   |
| Pct. of List Price Received | 97.7%     | + 0.4%   |
| Homes for Sale              | 22,408    | + 8.6%   |
| Closed Sales                | 17,278    | + 5.8%   |
| Months Supply               | 3.6       | + 3.7%   |
| Days on Market              | 56        | - 17.9%  |



#### **Historical Median Sales Price for Maricopa County**



Q1-2016



## **Maricopa County ZIP Codes**

|       | Median Sales Price  | Average Sales Price | Pct. of List Price Received | Days on Market   | Closed Sales     |
|-------|---------------------|---------------------|-----------------------------|------------------|------------------|
|       | Q1-2016 1-Yr Chg    | Q1-2016 1-Yr Chg    | Q1-2016 1-Yr Chg            | Q1-2016 1-Yr Chg | Q1-2016 1-Yr Chg |
| 85001 | \$98,000            | \$98,000            | 98.1%                       | 9                | 1                |
| 85003 | \$337,000 👚 + 10.1% | \$386,785           | 96.6% - 0.3%                | 60 🗣 - 17.9%     | 26 🖟 - 16.1%     |
| 85004 | \$235,000 + 13.0%   | \$499,059           | 100.3% + 3.6%               | 140 🗣 - 8.8%     | 17 🕹 - 10.5%     |
| 85006 | \$200,000 +