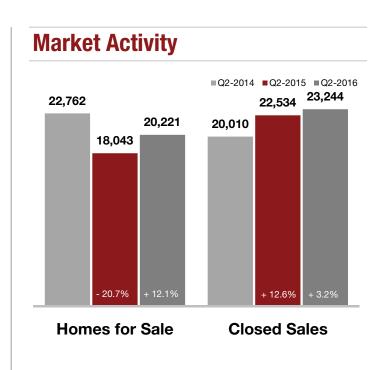

### **Maricopa County**

| <b>Key Metrics</b>          | Q2-2016   | 1-Yr Chg |
|-----------------------------|-----------|----------|
| Median Sales Price          | \$235,000 | + 7.3%   |
| Average Sales Price         | \$289,926 | + 3.8%   |
| Pct. of List Price Received | 98.1%     | + 0.2%   |
| Homes for Sale              | 20,221    | + 12.1%  |
| Closed Sales                | 23,244    | + 3.2%   |
| Months Supply               | 3.2       | + 9.3%   |
| Days on Market              | 51        | - 9.9%   |

#### **Historical Median Sales Price for Maricopa County**

Q2-2016