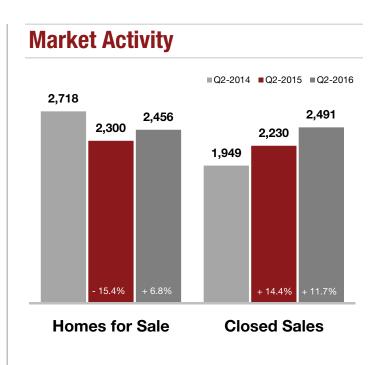

### **Pinal County**

| <b>Key Metrics</b>          | Q2-2016   | 1-Yr Chg |
|-----------------------------|-----------|----------|
| Median Sales Price          | \$169,900 | + 6.9%   |
| Average Sales Price         | \$183,341 | + 5.9%   |
| Pct. of List Price Received | 97.9%     | + 0.4%   |
| Homes for Sale              | 2,456     | + 6.8%   |
| Closed Sales                | 2,491     | + 11.7%  |
| Months Supply               | 3.7       | - 3.1%   |
| Days on Market              | 64        | - 15.5%  |

#### **Historical Median Sales Price for Pinal County**

Q2-2016