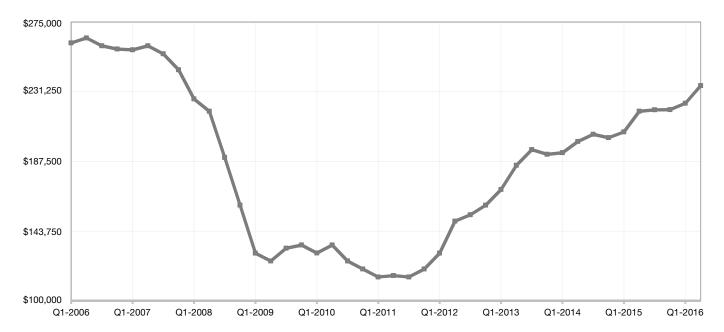

### **Maricopa County**

| <b>Key Metrics</b>          | Q2-2016   | 1-Yr Chg |
|-----------------------------|-----------|----------|
| Median Sales Price          | \$235,000 | + 7.3%   |
| Average Sales Price         | \$289,926 | + 3.8%   |
| Pct. of List Price Received | 98.1%     | + 0.2%   |
| Homes for Sale              | 20,221    | + 12.1%  |
| Closed Sales                | 23,244    | + 3.2%   |
| Months Supply               | 3.2       | + 9.3%   |
| Days on Market              | 51        | - 9.9%   |

#### **Historical Median Sales Price for Maricopa County**

Q2-2016