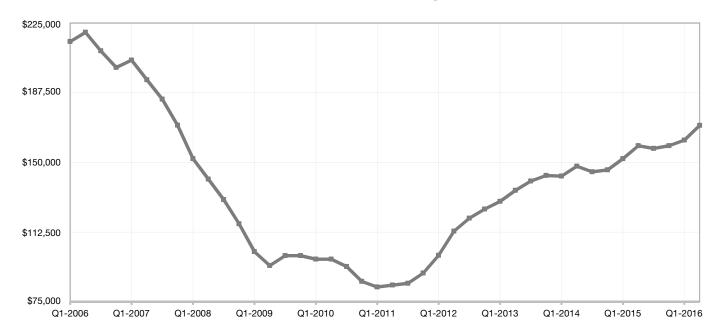

### **Pinal County**

| <b>Key Metrics</b>          | Q2-2016   | 1-Yr Chg |
|-----------------------------|-----------|----------|
| Median Sales Price          | \$169,900 | + 6.9%   |
| Average Sales Price         | \$183,341 | + 5.9%   |
| Pct. of List Price Received | 97.9%     | + 0.4%   |
| Homes for Sale              | 2,456     | + 6.8%   |
| Closed Sales                | 2,491     | + 11.7%  |
| Months Supply               | 3.7       | - 3.1%   |
| Days on Market              | 64        | - 15.5%  |

#### **Historical Median Sales Price for Pinal County**

Q2-2016