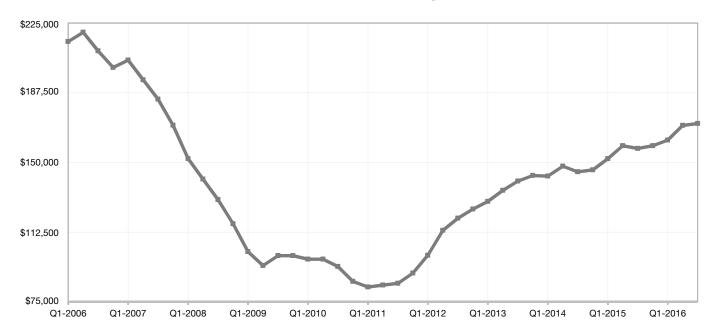

$301,508 + 3.5%    | 97.8% 🖟 - 0.0%              | 59 🕹 - 9.0%      | 181 🕹 - 0.5%     |
| 85396 | \$252,390 + 5.2%    | \$265,000 + 4.1%    | 98.1% 🖟 - 0.0%              | 67 🕹 - 18.4%     | 185 👚 + 4.5%     |

Q3-2016



### **Pinal County**

| <b>Key Metrics</b>          | Q3-2016   | 1-Yr Chg |
|-----------------------------|-----------|----------|
| Median Sales Price          | \$171,000 | + 8.6%   |
| Average Sales Price         | \$183,233 | + 8.1%   |
| Pct. of List Price Received | 98.1%     | + 0.2%   |
| Homes for Sale              | 2,330     | + 0.8%   |
| Closed Sales                | 2,133     | + 12.4%  |
| Months Supply               | 3.5       | - 6.5%   |
| Days on Market              | 60        | - 9.8%   |



#### **Historical Median Sales Price for Pinal County**



Q3-2016



# **Pinal County ZIP Codes**

|       | Median Sales Price | Average Sales Price | Pct. of List Price Received | Days on Market   | Closed Sales     |
|-------|--------------------|---------------------|-----------------------------|------------------|------------------|
|       | Q3-2016 1-Yr Chg   | Q3-2016 1-Yr Chg    | Q3-2016 1-Yr Chg            | Q3-2016 1-Yr Chg | Q3-2016 1-Yr Chg |
| 85118 | \$254,500          | \$290,044 🖟 - 4.5%  | 97.0% 👚 + 0.3%              | 89 🖟 - 16.4%     | 84 👚 + 12.0%     |
| 85119 | \$184,000 + 18.8%  | \$208,370           | 97.5% 👚 + 0.1%              | 87 🗣 - 6.2%      | 76 👚 + 10.1%     |
| 85120 | \$154,500 + 6.6%   | \$153,892           | 97.8% 🗣 - 0.6%              | 45 🕹 - 14.2%     | 124 👚 + 18.1%    |
| 85122 | \$159,000 + 12.8%  |