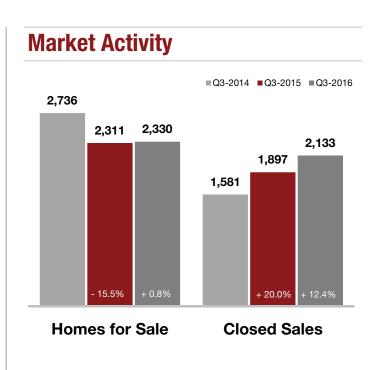

### **Pinal County**

| <b>Key Metrics</b>          | Q3-2016   | 1-Yr Chg |
|-----------------------------|-----------|----------|
| Median Sales Price          | \$171,000 | + 8.6%   |
| Average Sales Price         | \$183,233 | + 8.1%   |
| Pct. of List Price Received | 98.1%     | + 0.2%   |
| Homes for Sale              | 2,330     | + 0.8%   |
| Closed Sales                | 2,133     | + 12.4%  |
| Months Supply               | 3.5       | - 6.5%   |
| Days on Market              | 60        | - 9.8%   |

#### **Historical Median Sales Price for Pinal County**

Q3-2016