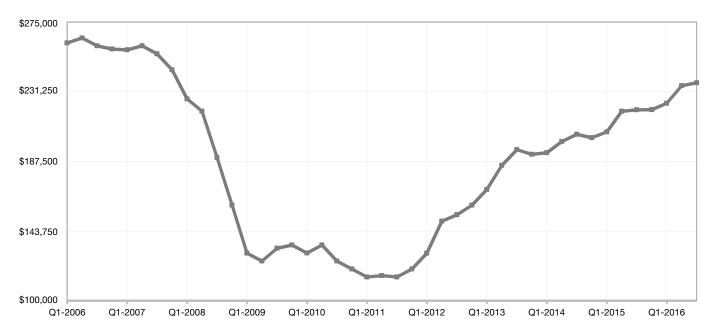

| 98.1% 👚 + 0.1%   | 49 🖟 - 3.4%      | 20,376           |  |
| Pinal    | \$171,000          | \$183,233                                   | 98.1% 👚 + 0.2%   | 60 🗣 - 9.8%      | 2,133 👚 + 12.4%  |  |

Q3-2016



## **Maricopa County**

| <b>Key Metrics</b>          | Q3-2016   | 1-Yr Chg |
|-----------------------------|-----------|----------|
| Median Sales Price          | \$236,900 | + 7.7%   |
| Average Sales Price         | \$285,735 | + 5.9%   |
| Pct. of List Price Received | 98.1%     | + 0.1%   |
| Homes for Sale              | 19,626    | + 6.5%   |
| Closed Sales                | 20,376    | + 4.2%   |
| Months Supply               | 3.1       | + 4.0%   |
| Days on Market              | 49        | - 3.4%   |



#### **Historical Median Sales Price for Maricopa County**



Q3-2016



## **Maricopa County ZIP Codes**

|       | Median Sales Price  | Average Sales Price       | Pct. of List Price Received | Days on Market   | Closed Sales     |
|-------|---------------------|---------------------------|-----------------------------|------------------|------------------|
|       | Q3-2016 1-Yr Chg    | Q3-2016 1-Yr Chg          | Q3-2016 1-Yr Chg            | Q3-2016 1-Yr Chg | Q3-2016 1-Yr Chg |
| 85001 | \$166,750           | \$166,750                 | 99.1%                       | 3                | 2                |
| 85003 | \$291,038 🖟 - 16.8% | \$318,480 🖟 - 5.2%        | 97.5% 👚 + 1.4%              | 55 🕹 - 5.0%      | 43 👚 + 87.0%     |
| 85004 | \$241,500 👚 + 11.8% | \$277,949                 | 95.8% 🕹 - 1.1%              | 93 🗣 - 28.9%     | 22 👚