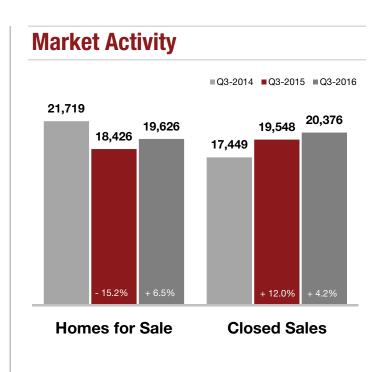

## **Maricopa County**

| <b>Key Metrics</b>          | Q3-2016   | 1-Yr Chg |
|-----------------------------|-----------|----------|
| Median Sales Price          | \$236,900 | + 7.7%   |
| Average Sales Price         | \$285,735 | + 5.9%   |
| Pct. of List Price Received | 98.1%     | + 0.1%   |
| Homes for Sale              | 19,626    | + 6.5%   |
| Closed Sales                | 20,376    | + 4.2%   |
| Months Supply               | 3.1       | + 4.0%   |
| Days on Market              | 49        | - 3.4%   |

#### **Historical Median Sales Price for Maricopa County**

Q3-2016