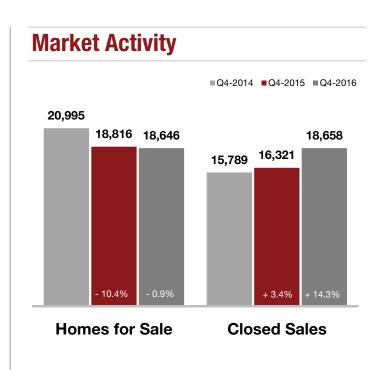

## **Maricopa County**

| <b>Key Metrics</b>          | Q4-2016   | 1-Yr Chg |
|-----------------------------|-----------|----------|
| Median Sales Price          | \$235,000 | + 6.8%   |
| Average Sales Price         | \$292,382 | + 6.7%   |
| Pct. of List Price Received | 98.0%     | + 0.2%   |
| Homes for Sale              | 18,646    | - 0.9%   |
| Closed Sales                | 18,658    | + 14.3%  |
| Months Supply               | 2.8       | - 4.6%   |
| Days on Market              | 50        | - 2.5%   |