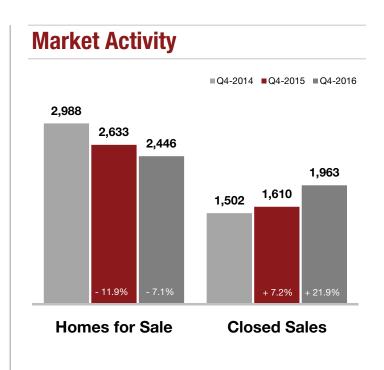

### **Pinal County**

| <b>Key Metrics</b>          | Q4-2016   | 1-Yr Chg |
|-----------------------------|-----------|----------|
| Median Sales Price          | \$173,900 | + 9.4%   |
| Average Sales Price         | \$187,545 | + 9.9%   |
| Pct. of List Price Received | 97.7%     | + 0.2%   |
| Homes for Sale              | 2,446     | - 7.1%   |
| Closed Sales                | 1,963     | + 21.9%  |
| Months Supply               | 3.5       | - 16.1%  |
| Days on Market              | 63        | - 3.2%   |