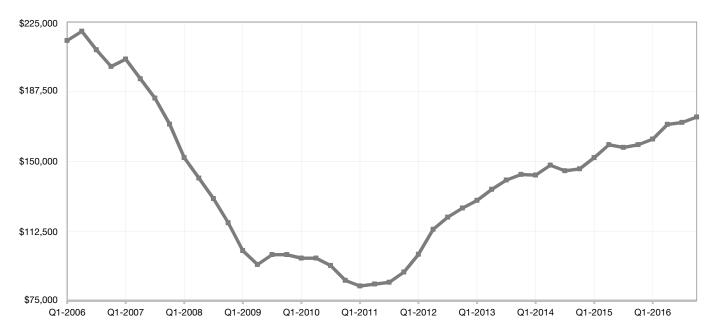

$312,901 👚 + 3.7%  | 97.8% 👚 + 0.1%              | 66               | 174 👚 + 18.4%    |
| 85396 | \$254,500 + 3.9%    | \$272,254 + 6.5%    | 97.7% 🖣 - 0.3%              | 78 👚 + 5.4%      | 142 👚 + 2.2%     |

Q4-2016



### **Pinal County**

| <b>Key Metrics</b>          | Q4-2016   | 1-Yr Chg |
|-----------------------------|-----------|----------|
| Median Sales Price          | \$173,900 | + 9.4%   |
| Average Sales Price         | \$187,545 | + 9.9%   |
| Pct. of List Price Received | 97.7%     | + 0.2%   |
| Homes for Sale              | 2,446     | - 7.1%   |
| Closed Sales                | 1,963     | + 21.9%  |
| Months Supply               | 3.5       | - 16.1%  |
| Days on Market              | 63        | - 3.2%   |



#### **Historical Median Sales Price for Pinal County**



Q4-2016



# **Pinal County ZIP Codes**

|       | Median Sales Price | Average Sales Price | Pct. of List Price Received | Days on Market   | Closed Sales     |
|-------|--------------------|---------------------|-----------------------------|------------------|------------------|
|       | Q4-2016 1-Yr Chg   | Q4-2016 1-Yr Chg    | Q4-2016 1-Yr Chg            | Q4-2016 1-Yr Chg | Q4-2016 1-Yr Chg |
| 85118 | \$250,000          | \$339,190           | 96.6% 🖟 - 0.7%              | 103 👚 + 53.5%    | 101 👚 + 40.3%    |
| 85119 | \$175,000          | \$197,590           | 96.5% - 0.2%                | 93 👚 + 12.9%     | 103 👚 + 7.3%     |
| 85120 | \$170,000          | \$172,030           | 98.2% 👚 + 1.1%              | 34 🕹 - 0.9%      | 109 👚 + 19.8%    |
| 85122 | \$155,000 + 4.0%   |