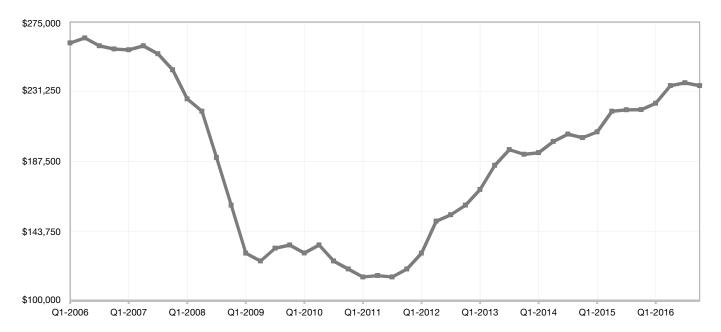

| 50 🗣 - 2.5%      | 18,658           |  |
| Pinal    | \$173,900 + 9.4%   | \$187,545 + 9.9%    | 97.7% 👚 + 0.2%                                 | 63 🗣 - 3.2%      | 1,963            |  |

Q4-2016



## **Maricopa County**

| <b>Key Metrics</b>          | Q4-2016   | 1-Yr Chg |
|-----------------------------|-----------|----------|
| Median Sales Price          | \$235,000 | + 6.8%   |
| Average Sales Price         | \$292,382 | + 6.7%   |
| Pct. of List Price Received | 98.0%     | + 0.2%   |
| Homes for Sale              | 18,646    | - 0.9%   |
| Closed Sales                | 18,658    | + 14.3%  |
| Months Supply               | 2.8       | - 4.6%   |
| Days on Market              | 50        | - 2.5%   |



#### **Historical Median Sales Price for Maricopa County**



Q4-2016



## **Maricopa County ZIP Codes**

|       | Median Sales Price  | Average Sales Price | Pct. of List Price Received | Days on Market   | Closed Sales     |
|-------|---------------------|---------------------|-----------------------------|------------------|------------------|
|       | Q4-2016 1-Yr Chg    | Q4-2016 1-Yr Chg    | Q4-2016 1-Yr Chg            | Q4-2016 1-Yr Chg | Q4-2016 1-Yr Chg |
| 85001 | \$0                 | \$0                 | 0.0%                        | 0                | 0                |
| 85003 | \$389,000 👚 + 33.7% | \$416,069           | 97.8%                       | 57 👚 + 15.2%     | 19 🖟 - 9.5%      |
| 85004 | \$243,550 🗣 - 14.5% | \$267,451 🗣 - 20.5% | 99.1% 👚 + 4.4%              | 65 🗣 - 25.6%     | 24 👚 + 4.3%      |
| 85006 | \$238,000 +