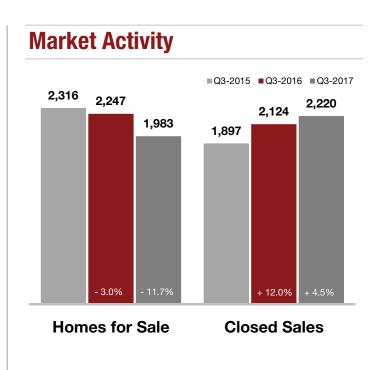

### **Pinal County**

| <b>Key Metrics</b>          | Q3-2017   | 1-Yr Chg |
|-----------------------------|-----------|----------|
| Median Sales Price          | \$189,000 | + 10.5%  |
| Average Sales Price         | \$201,438 | + 9.9%   |
| Pct. of List Price Received | 98.4%     | + 0.4%   |
| Homes for Sale              | 1,983     | - 11.7%  |
| Closed Sales                | 2,220     | + 4.5%   |
| Months Supply               | 2.6       | - 20.8%  |
| Days on Market              | 50        | - 17.2%  |

#### **Historical Median Sales Price for Pinal County**

Q3-2017