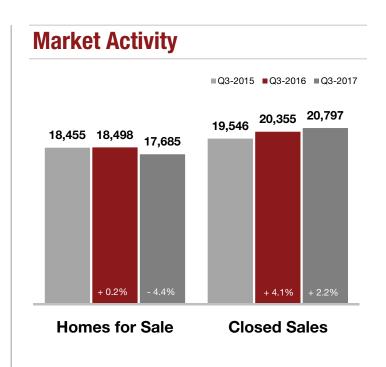

## **Maricopa County**

| <b>Key Metrics</b>          | Q3-2017   | 1-Yr Chg |
|-----------------------------|-----------|----------|
| Median Sales Price          | \$250,500 | + 5.8%   |
| Average Sales Price         | \$307,176 | + 7.5%   |
| Pct. of List Price Received | 98.3%     | + 0.2%   |
|                             | 00.070    | . 5.275  |
| Homes for Sale              | 17,685    | - 4.4%   |
| Closed Sales                | 20,797    | + 2.2%   |
| Months Supply               | 2.6       | - 8.5%   |
| Days on Market              | 44        | - 10.3%  |

#### **Historical Median Sales Price for Maricopa County**

Q3-2017