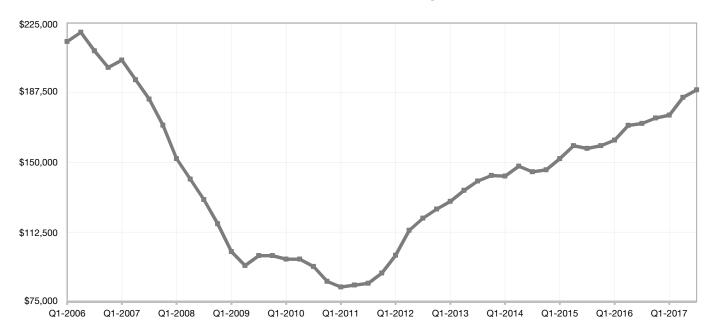

\$327,447 👚 +8.6%   | 98.4%                       | 65 + 6.8%        | 192 👚 + 6.1%     |
| 85396 | \$259,990 + 3.5%   | \$277,551           | 98.6% + 0.5%                | 73 👚 + 9.3%      | 207 👚 + 11.3%    |

Q3-2017



### **Pinal County**

| <b>Key Metrics</b>          | Q3-2017   | 1-Yr Chg |
|-----------------------------|-----------|----------|
| Median Sales Price          | \$189,000 | + 10.5%  |
| Average Sales Price         | \$201,438 | + 9.9%   |
| Pct. of List Price Received | 98.4%     | + 0.4%   |
| Homes for Sale              | 1,983     | - 11.7%  |
| Closed Sales                | 2,220     | + 4.5%   |
| Months Supply               | 2.6       | - 20.8%  |
| Days on Market              | 50        | - 17.2%  |



#### **Historical Median Sales Price for Pinal County**



Q3-2017



# **Pinal County ZIP Codes**

|       | Median Sales Price  | Average Sales Price | Pct. of List Price Received | Days on Market   | Closed Sales     |  |  |
|-------|---------------------|---------------------|-----------------------------|------------------|------------------|--|--|
|       | Q3-2017 1-Yr Chg    | Q3-2017 1-Yr Chg    | Q3-2017 1-Yr Chg            | Q3-2017 1-Yr Chg | Q3-2017 1-Yr Chg |  |  |
| 85118 | \$245,900 🖟 - 3.4%  | \$297,450 👚 + 2.6%  | 97.3% 👚 + 0.3%              | 98 👚 + 10.2%     | 111 👚 + 32.1%    |  |  |
| 85119 | \$188,000 + 2.2%    | \$216,590 👚 + 3.9%  | 98.0% 👚 + 0.5%              | 70 🖟 - 20.0%     | 111 👚 + 46.1%    |  |  |
| 85120 | \$170,000 + 9.7%    | \$176,443           | 98.2% + 0.4%                | 37 🕹 - 22.0%     | 111 🕹 - 11.2%