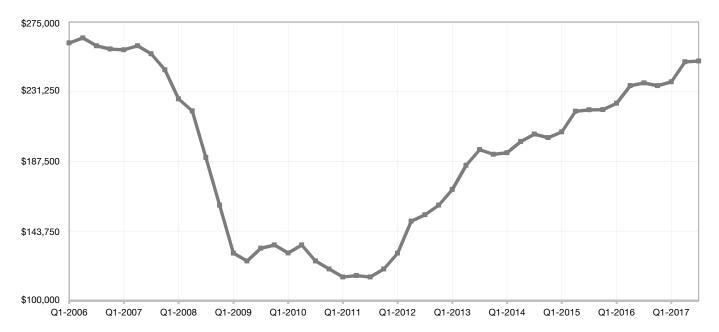

| 20,797 👚 + 2.2%  |  |
| Pinal    | \$189,000 + 10.5%  | \$201,438           | 98.4% 👚 + 0.4%              | 50 🕹 - 17.2%     | 2,220            |  |

Q3-2017



## **Maricopa County**

| <b>Key Metrics</b>          | Q3-2017   | 1-Yr Chg |
|-----------------------------|-----------|----------|
| Median Sales Price          | \$250,500 | + 5.8%   |
| Average Sales Price         | \$307,176 | + 7.5%   |
| Pct. of List Price Received | 98.3%     | + 0.2%   |
|                             | 00.070    | . 5.275  |
| Homes for Sale              | 17,685    | - 4.4%   |
| Closed Sales                | 20,797    | + 2.2%   |
| Months Supply               | 2.6       | - 8.5%   |
| Days on Market              | 44        | - 10.3%  |



#### **Historical Median Sales Price for Maricopa County**



Q3-2017



## **Maricopa County ZIP Codes**

|       | Median Sale | es Price Avera  | je Sale     | s Price | Pct. of List F | Price          | Received | Days    | Days on Market |         | Close   | d Sa           | les     |
|-------|-------------|-----------------|-------------|---------|----------------|----------------|----------|---------|----------------|---------|---------|----------------|---------|
|       | Q3-2017 1   | 1-Yr Chg Q3-20  | 17 1        | -Yr Chg | Q3-2017        | 1              | -Yr Chg  | Q3-2017 | 1-\            | r Chg   | Q3-2017 | 1-             | -Yr Chg |
| 85001 | \$180,000   |                 |             | + 7.9%  | 100.0%         | 1              | + 0.9%   | 3       |                | - 20.0% | 1       |                | - 50.0% |
| 85003 | \$3