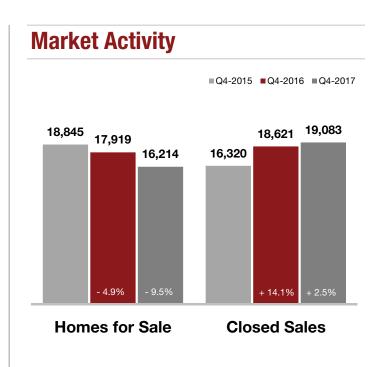

### **Maricopa County**

| <b>Key Metrics</b>          | Q4-2017   | 1-Yr Chg |
|-----------------------------|-----------|----------|
| Median Sales Price          | \$254,900 | + 8.5%   |
| Average Sales Price         | \$315,498 | + 8.0%   |
| Pct. of List Price Received | 98.2%     | + 0.2%   |
| Homes for Sale              | 16,214    | - 9.5%   |
| Closed Sales                | 19,083    | + 2.5%   |
| Months Supply               | 2.3       | - 12.8%  |
| Days on Market              | 45        | - 8.5%   |