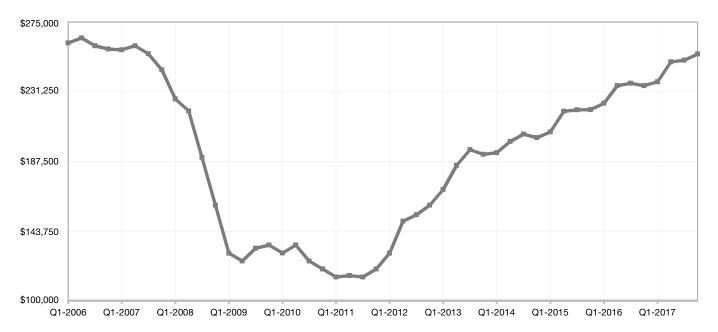

#### **Historical Median Sales Price for Maricopa County**

Q4-2017

### **Maricopa County**

| <b>Key Metrics</b>          | Q4-2017   | 1-Yr Chg |
|-----------------------------|-----------|----------|
| Median Sales Price          | \$254,900 | + 8.5%   |
| Average Sales Price         | \$315,498 | + 8.0%   |
| Pct. of List Price Received | 98.2%     | + 0.2%   |
| Homes for Sale              | 16,214    | - 9.5%   |
| Closed Sales                | 19,083    | + 2.5%   |
| Months Supply               | 2.3       | - 12.8%  |
| Days on Market              | 45        | - 8.5%   |