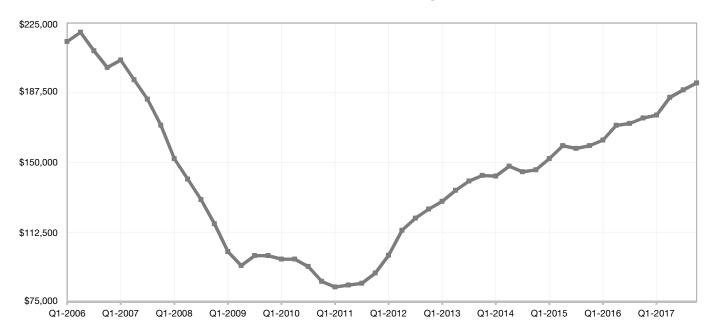

#### **Historical Median Sales Price for Pinal County**

Q4-2017

### **Pinal County**

| <b>Key Metrics</b>          | Q4-2017   | 1-Yr Chg |
|-----------------------------|-----------|----------|
| Median Sales Price          | \$192,775 | + 10.9%  |
| Average Sales Price         | \$207,918 | + 10.8%  |
| Pct. of List Price Received | 98.3%     | + 0.6%   |
| Homes for Sale              | 2,018     | - 15.7%  |
| Closed Sales                | 2,128     | + 8.6%   |
| Months Supply               | 2.6       | - 22.1%  |
| Days on Market              | 52        | - 17.1%  |