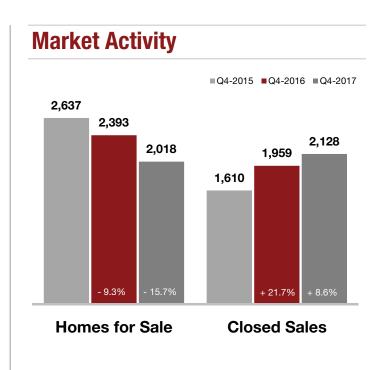

### **Pinal County**

| <b>Key Metrics</b>          | Q4-2017   | 1-Yr Chg |
|-----------------------------|-----------|----------|
| Median Sales Price          | \$192,775 | + 10.9%  |
| Average Sales Price         | \$207,918 | + 10.8%  |
| Pct. of List Price Received | 98.3%     | + 0.6%   |
| Homes for Sale              | 2,018     | - 15.7%  |
| Closed Sales                | 2,128     | + 8.6%   |
| Months Supply               | 2.6       | - 22.1%  |
| Days on Market              | 52        | - 17.1%  |